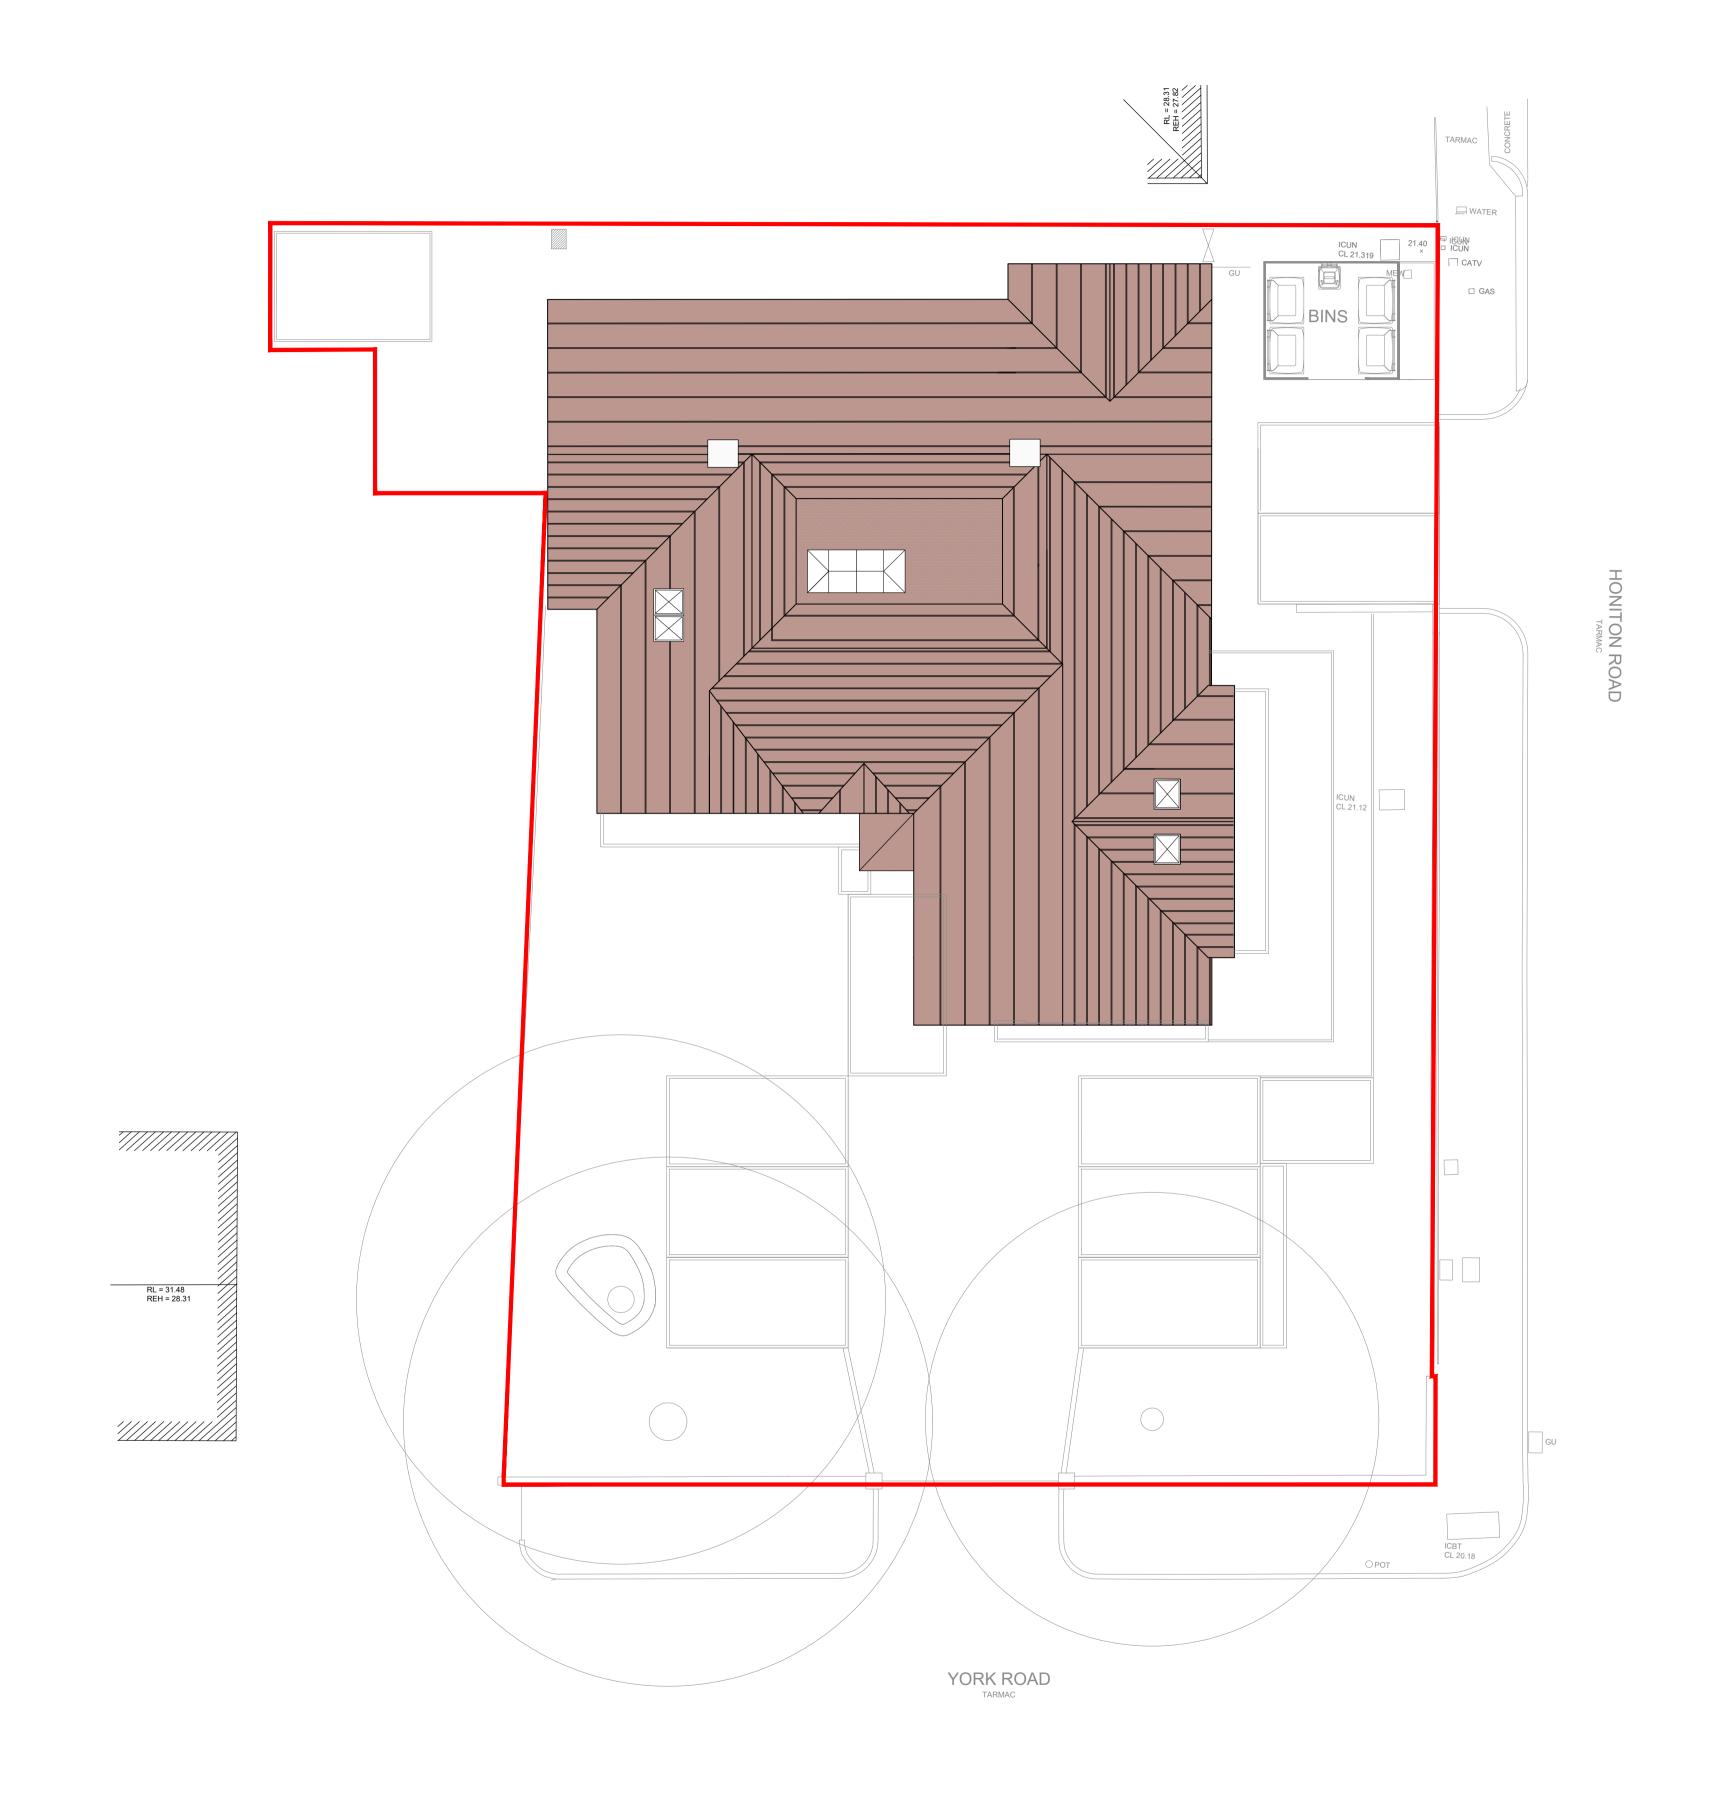

The contractor is to check and verify all building and site dimensions, levels, and sewer invert levels at connection points before work starts. This drawing must be read with and checked against any structural or other specialist drawings provided. Any discrepancies found on this drawing are to be notified to STONE ME! DESIGN LTD prior to commencement of work. The contractor is to comply in all respects with the current Building Regulations whether or not specifically stated on these drawings. This drawing is not intended to show details of foundations or ground conditions. Each area of ground relied upon to support the structure depicted must be investigated by the contractor and suitable methods of foundations provided. This drawing is to be read in conjunction with all other standard STONE ME! DESIGN LTD specifications and documentation. STONE ME! DESIGN LTD reserves the right to withdraw any drawings from any applications or third parties should disputes arise between the client and STONE ME! DESIGN LTD. This drawing remains the copyright of STONE ME! DESIGN LTD and cannot be reproduced without prior permission.

STONE ME LIMITED, 5 FOUNTAIN LANE
HOCKLEY, ESSEX SS5 4ST
Tel: 01702 203333 E: info@stoneme.com

W: www.stoneme.com

29 HONITON ROAD, SOUTHEND-ON-SEA, ESSEX, SS1